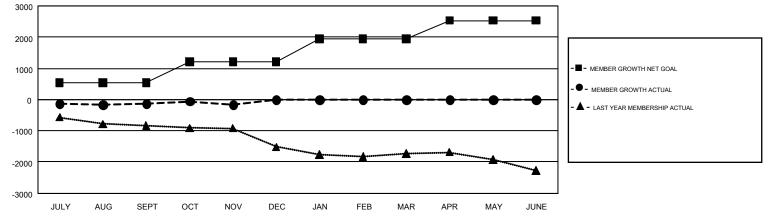

## GMT: GREGORY GILLIAM

REPORT DOES NOT INCLUDE CLUBS IN UNDISTRICTED AREAS.

| Clubs                 |               |           |               | Members               |                           |                         |                                                    |  |
|-----------------------|---------------|-----------|---------------|-----------------------|---------------------------|-------------------------|----------------------------------------------------|--|
| RESULTS FOR 2018-2019 |               |           |               | RESULTS FOR 2018-2019 |                           |                         |                                                    |  |
| QUARTER               | NEW CLUB GOAL | NEW CLUBS | DROPPED CLUBS | QUARTER               | MEMBER GROWTH NET<br>GOAL | MEMBER GROWTH<br>ACTUAL | DROPPED<br>MEMBERS ACTUAL<br>(including transfers) |  |
| JULY/AUG/SEPT         | 14            | 4         | 8             | JULY/AUG/SEPT         | 536                       | 1,353                   | 1,323                                              |  |
| OCT/NOV/DEC           | 16            | 2         | 4             | OCT/NOV/DEC           | 669                       | 896                     | 867                                                |  |
| JAN/FEB/MAR           | 18            | 0         | 0             | JAN/FEB/MAR           | 735                       | 0                       | 0                                                  |  |
| APR/MAY/JUNE          | 14            | 0         | 0             | APR/MAY/JUNE          | 594                       | 0                       | 0                                                  |  |