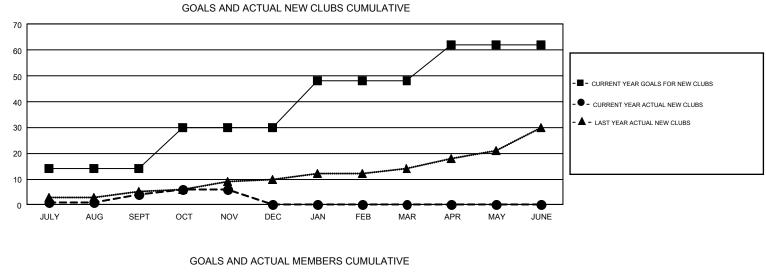

## GMT: GREGORY GILLIAM

REPORT DOES NOT INCLUDE CLUBS IN UNDISTRICTED AREAS.

| Clubs                 |               |           |               | Members               |                           |                         |                                                    |  |
|-----------------------|---------------|-----------|---------------|-----------------------|---------------------------|-------------------------|----------------------------------------------------|--|
| RESULTS FOR 2018-2019 |               |           |               | RESULTS FOR 2018-2019 |                           |                         |                                                    |  |
| QUARTER               | NEW CLUB GOAL | NEW CLUBS | DROPPED CLUBS | QUARTER               | MEMBER GROWTH NET<br>GOAL | MEMBER GROWTH<br>ACTUAL | DROPPED<br>MEMBERS ACTUAL<br>(including transfers) |  |
| JULY/AUG/SEPT         | 14            | 4         | 8             | JULY/AUG/SEPT         | 536                       | 1,353                   | 1,323                                              |  |
| OCT/NOV/DEC           | 16            | 2         | 4             | OCT/NOV/DEC           | 669                       | 896                     | 867                                                |  |
| JAN/FEB/MAR           | 18            | 0         | 0             | JAN/FEB/MAR           | 735                       | 0                       | 0                                                  |  |
| APR/MAY/JUNE          | 14            | 0         | 0             | APR/MAY/JUNE          | 594                       | 0                       | 0                                                  |  |